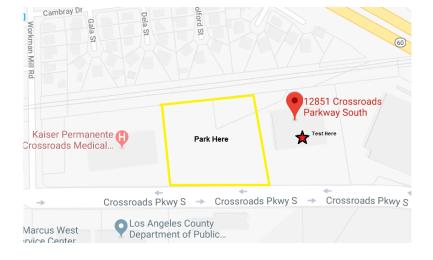

## **Parking Information**

Visitors may park their vehicles in parking lot adjacent to the building (do not park the spaces directly surrounding the building or spaces labeled "Reserved"). Refer to the chart to the left where the parking area indicated with a yellow line.